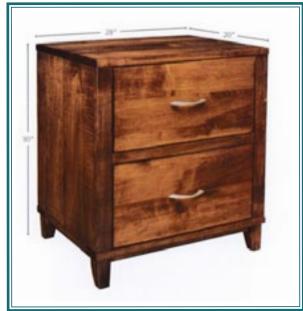

### Intrepid File Cabinet

Also available: lateral file cabinet

Options: locks on drawers casters

Shown in brown maple with Asbury stone