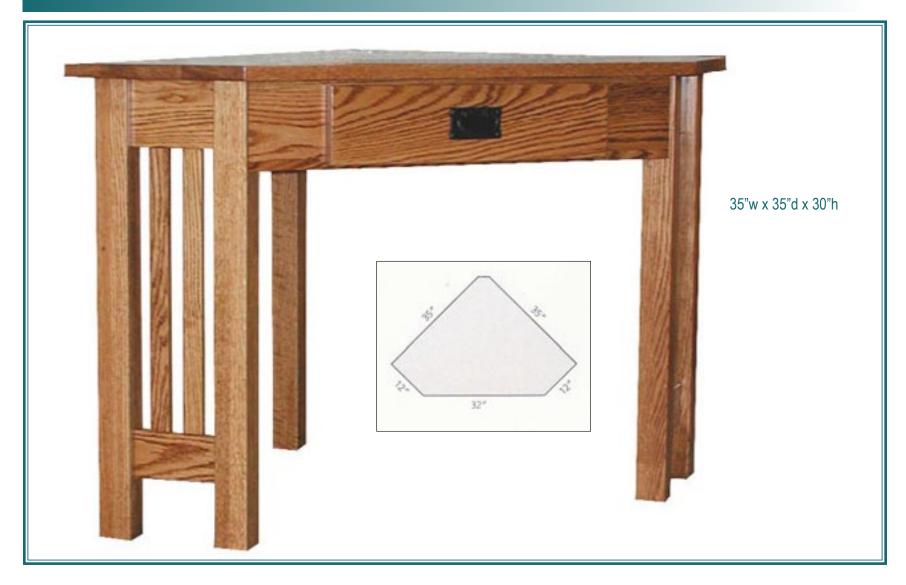

#### **User-friendly finish**

Our furniture is finished with a conversion varnish that is water- and stain-resistant, and requires no polishing or waxing. You do, however, need to protect it from scratches and heat. On request, we also offer oil, wax, paint, and lacquer finishes.