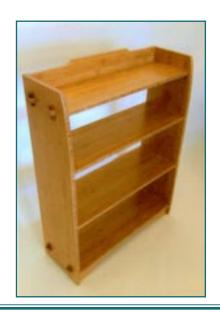

### Packable Bookcase, single or double

Designed to easily break down and pack flat

Easily assemble with through-tenons

Two adjustable shelves

Single or double