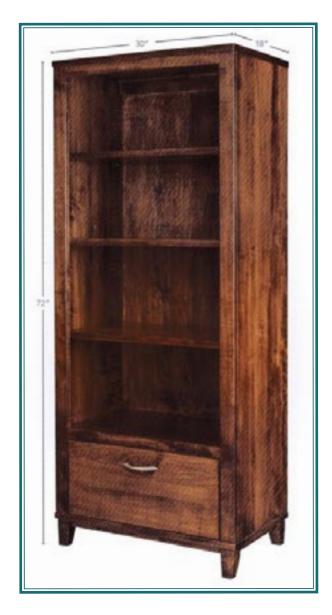

### Tiny Home Soluntion: Honor Bookcase

At only 28" wide, the perfect solution for tiny homes

Available heights:

72"

60"

48"