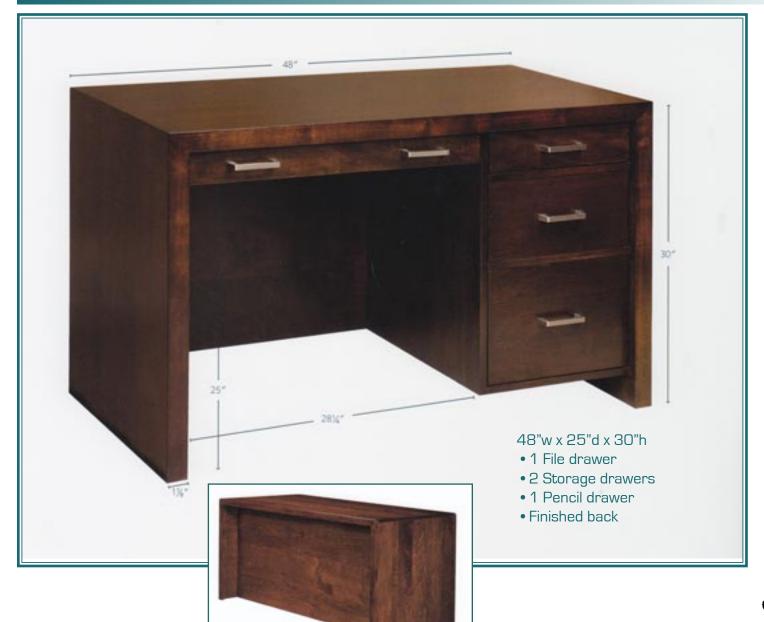

# Downey Desk

Sometimes simple is best

30" wide pencil drawer or keyboard slide-out

Other widths available: 48", 54", 66", 72", 84"

Shown in rustic cherry with Michaels stain