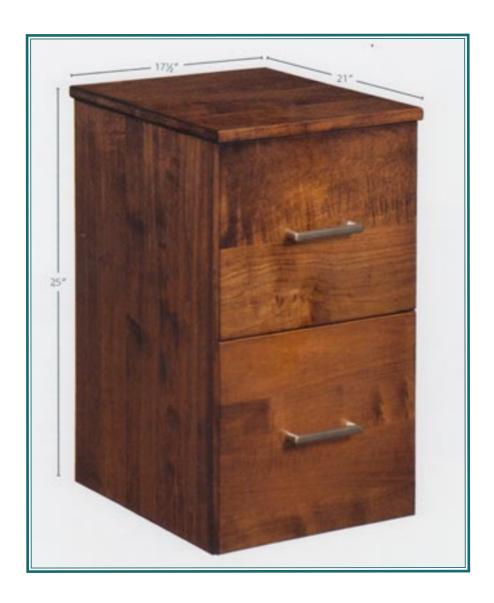

### Downeys File Cabinets

Left to right:

Lateral file cabinet
File cabinet
File cabinet with casters

Shown in rustic cherry with Michaels stain