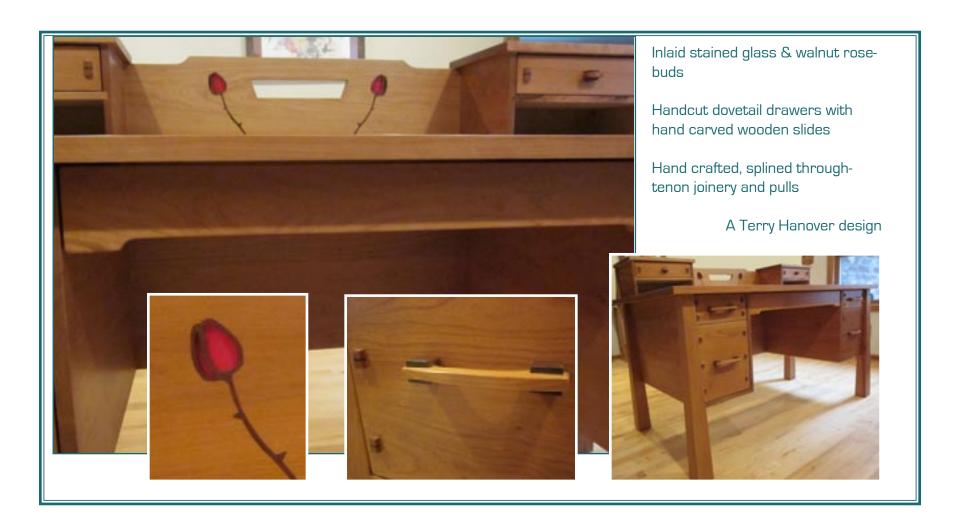

### Glasgow Rose Desk, Option A

Leaded glass rose

Handcut dovetail drawers with hand carved wooden slides

Hand carved pyramid knobs

# Glasgow Rose Desk, Option B

Carved roses with inlaid maple stems

Handcut dovetail drawers with hand carved wooden slides

Hardware is customer choice