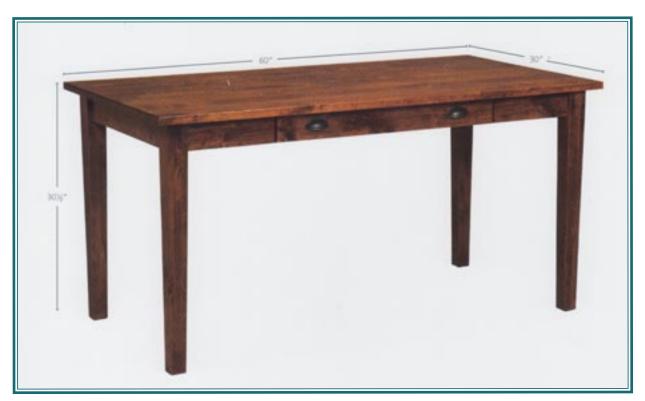

# Downey Desk

Sometimes simple is best

30" wide pencil drawer or keyboard slide-out

Other widths available: 48", 54", 66", 72", 84"

Shown in rustic cherry with Michaels stain