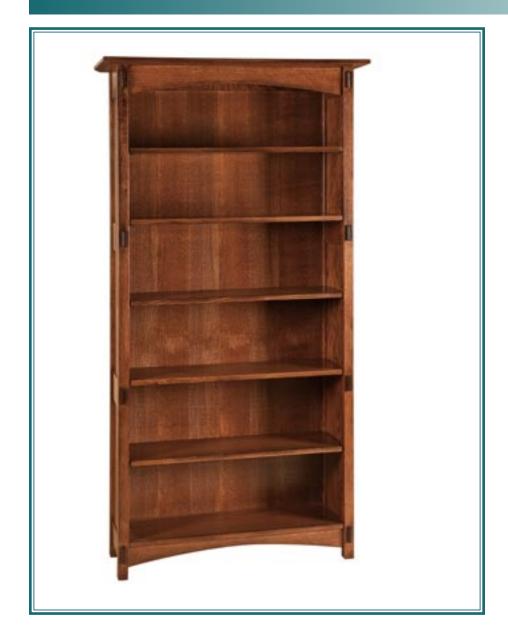

### Mission Bookcase

Fully adjustable shelves 3/4" thick top

Shown:

38"w x 12.25"d x 72"h

Other available heights:

36"h

48"h

60"h