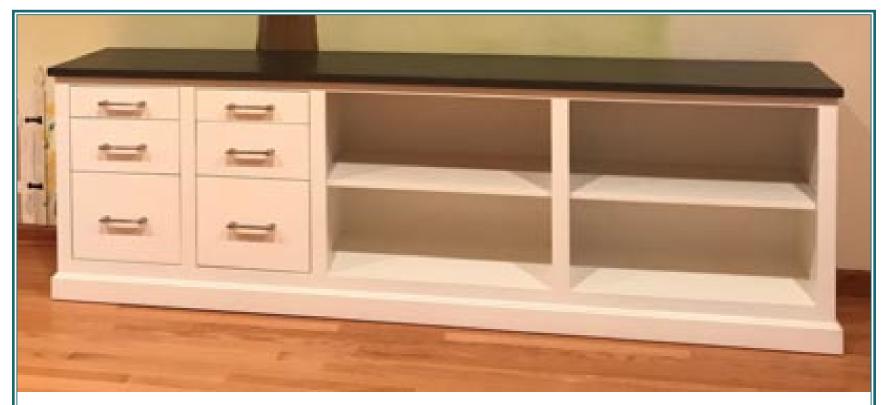

### Alexander Credenza

96" w x 19" d x 30" h

Quarter-sawn white oak top, painted base Two file drawers, four storage drawers, two adjustable shelves