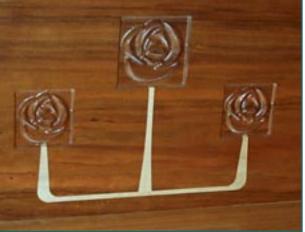

### Rosebud Bookcase

Inlaid stained glass & walnut rosebuds on center unit

Carved roses on two side units (below right)

Drawers have splined through-tenon joinery and pulls (below left)