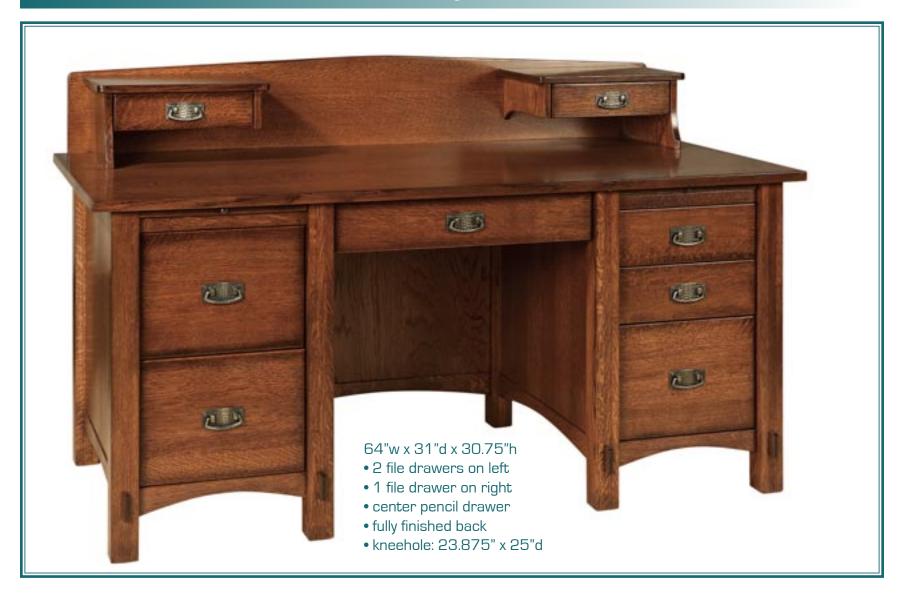

arthtone stone



### Inspiration Bookcase & Lateral File Cabinet





Bookcase features: 3 adjustable shelves 16 3/4" x 28" lateral file drawer in bottom

Shown in brown maple with Earthtone stone





24" deep (shown) or 30" deep

Pencil drawer or keyboard pullout

Standard 60" wide (shown) Other available widths: 48", 54", 66", 72", 84"

Shown in brown maple with Asbury stone

### Intrepid File Cabinet



Also available: lateral file cabinet

Options: locks on drawers casters

Shown in brown maple with Asbury stone



### Landmark Desk





### Landmark Bookcase



Fully adjustable shelves 3/4" thick top

Shown:

38"w x 12"d x 72"h

Also available:

36"h

48"h

60"h



# Lexie Lift Desk





### Lexie File Cabinet and Bookcase





### Mission Desk





### Mission Desk with Secretary





### Mission Bookcase



Fully adjustable shelves 3/4" thick top

Shown:

38"w x 12.25"d x 72"h

Other available heights:

36"h

48"h

60"h



### Mont Blanc Lift Desk





### Packable Bookcase, single or double



Designed to easily break down and pack flat

Easily assemble with through-tenons

Two adjustable shelves

Single or double









### Rosebud Bookcase



Inlaid stained glass & walnut rosebuds on center unit

Carved roses on two side units (below right)

Drawers have splined through-tenon joinery and pulls (below left)





# Simple Return Table, File Cabinet, Printer Stand





### Taurus Desk





### Taurus Bookcases



Both styles: 36"w x 13"d x 72"h

Shelves: 32"w x 11.75"d



### Tiny Home Soluntion: Honor Bookcase



At only 28" wide, the perfect solution for tiny h