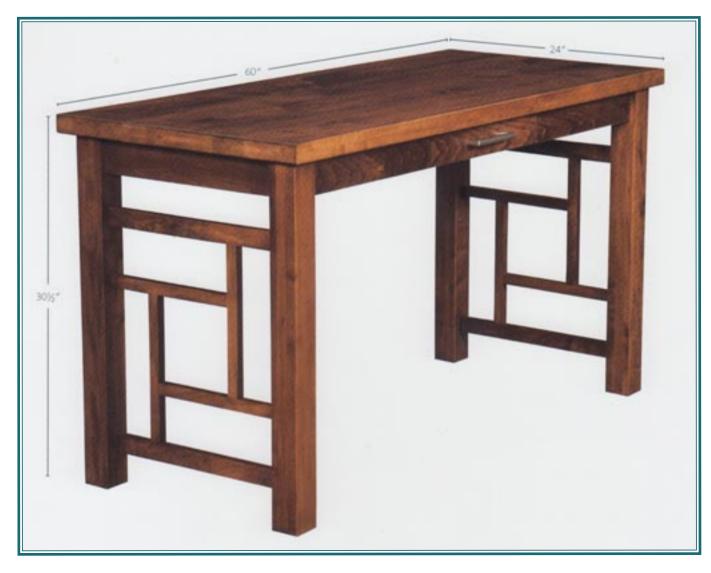

# Downey Desk

Sometimes simple is best

30" wide pencil drawer or keyboard slide-out

Other widths available: 48", 54", 66", 72", 84"

Shown in rustic cherry with Michaels stain