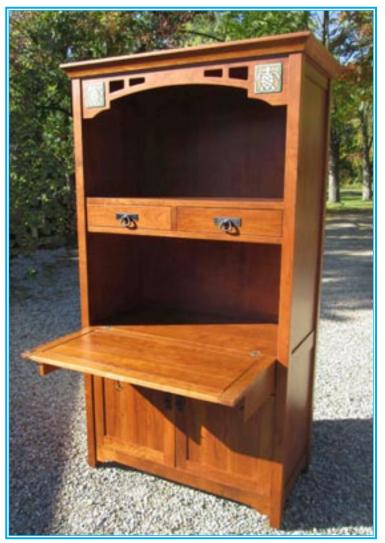

### Ferris Secretary Desk

Hide your mess!

Drop-down work surface Dovetail drawers