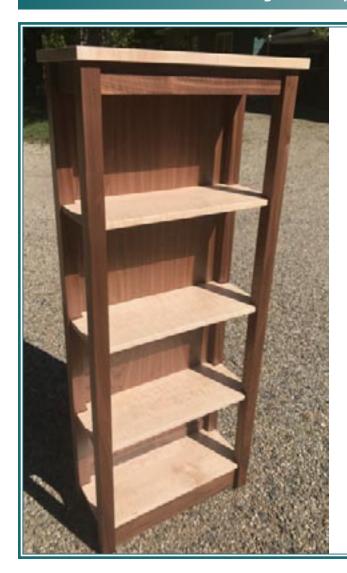

# Walnut & Curly Maple Bookcase

25"w x 11"d x 60"h

Walnut frame and back Curly maple shelves