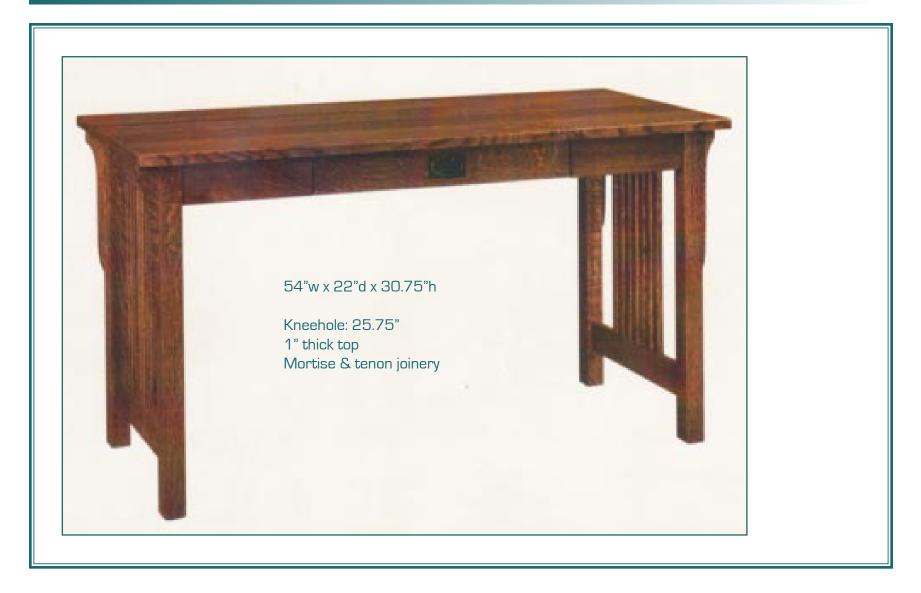

### Inspiration Two-Sided Desk



Front features 2 file drawers, 2 storage drawers, 1 keyboard drawer with flip-down front

Back features 2 doors with 1 adjustable 11 1/4" x 18" shelf in each side

Phone charging dock on top

Shown in brown maple with Earthtone stone



### Inspiration Bookcase & Lateral File Cabinet





Bookcase features: 3 adjustable shelves 16 3/4" x 28" lateral file drawer in bottom

Shown in brown maple with Earthtone stone





24" deep (shown) or 30" deep

Pencil drawer or keyboard pullout

Standard 60" wide (shown) Other available widths: 48", 54", 66", 72", 84"

Shown in brown maple with Asbury stone

### Intrepid File Cabinet



Also available: lateral file cabinet

Options: locks on drawers casters

Shown in brown maple with Asbury stone



### Landmark Desk





### Landmark Bookcase



Fully adjustable shelves 3/4" thick top

Shown:

38"w x 12"d x 72"h

Also available:

36"h

48"h

60"h



# Lexie Lift Desk





### Lexie File Cabinet and Bookcase





### Mission Desk





### Mission Desk with Secretary





### Mission Bookcase



Fully adjustable shelves 3/4" thick top

Shown:

38"w x 12.25"d x 72"h

Other available heights:

36"h

48"h

60"h



### Mont Blanc Lift Desk





### Packable Bookcase, single or double



Designed to easily break down and pack flat

Easily assemble with through-tenons

Two adjustable shelves

Single or double









### Rosebud Bookcase



Inlaid stained glass & walnut rosebuds on center unit

Carved roses on two side units (below right)

Drawers have splined through-tenon joinery and pulls (below left)