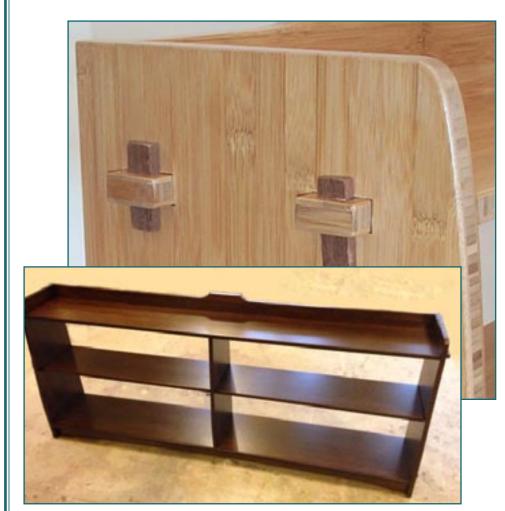

### Packable Bookcase, single or double

Designed to easily break down and pack flat

Easily assemble with through-tenons

Two adjustable shelves

Single or double