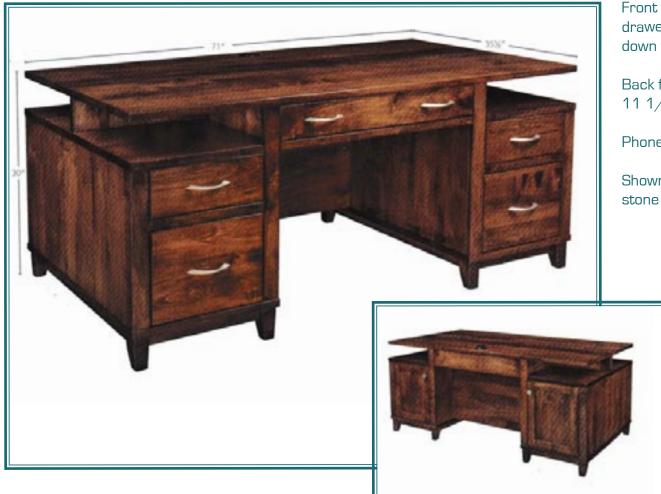

# Downey Desk

Sometimes simple is best

30" wide pencil drawer or keyboard slide-out

Other widths available: 48", 54", 66", 72", 84"

Shown in rustic cherry with Michaels stain