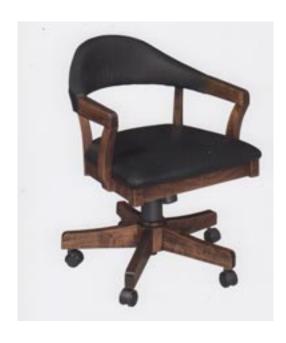

#### Wiltshire & Woodman options:

- standard arm (top right) or short arm (center right)
- nail heads (bottom right)
- fabric or leather on arm (top right)

Andrew Short arms & gas lift

Inspiration 23"w x 18"d x 32"h