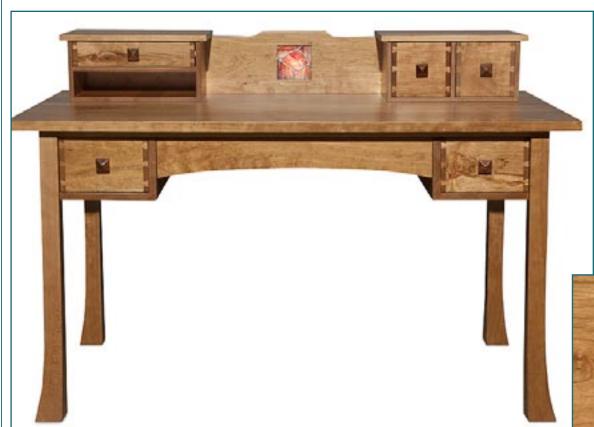

Hanover design

A Center of the World exclusive







# Downey Desk



Sometimes simple is best

30" wide pencil drawer or keyboard slide-out

Other widths available: 48", 54", 66", 72", 84"

Shown in rustic cherry with Michaels stain



### Downeys File Cabinets





Left to right:

Lateral file cabinet
File cabinet
File cabinet with casters

Shown in rustic cherry with Michaels stain



### Ferris Secretary Desk



Hide your mess!

Drop-down work surface Dovetail drawers



#### Genovese Armoire Desk



40"w x 20"d x 76"h

Combines function & art with cutouts, handmade Motawi tiles of your choice, and grommeted pass-throughs for computer and peripherals cables. Leaded glass panels or carvings may be substituted for tiles.

Shown in natural cherry.





### Glasgow Rose Desk, Option A



Leaded glass rose

Handcut dovetail drawers with hand carved wooden slides

Hand carved pyramid knobs



# Glasgow Rose Desk, Option B



Carved roses with inlaid maple stems

Handcut dovetail drawers with hand carved wooden slides

Hardware is customer choice



### Glasgow Rose Bookcase



104" w x 21" d x 89" h

All sections feature carved roses (shown below)

Lights & wood-trimmed glass shelve in center

Side sections have adjustable wooden shelves

A Terry Hanover design



### Inspiration Two-Sided Desk



Front features 2 file drawers, 2 storage drawers, 1 keyboard drawer with flip-down front

Back features 2 doors with 1 adjustable 11 1/4" x 18" shelf in each side

Phone charging dock on top

Shown in brown maple with Earthtone stone



### Inspiration Bookcase & Lateral File Cab