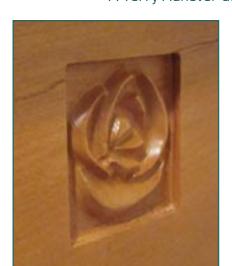

### Rosebud Bookcase

Inlaid stained glass & walnut rosebuds on center unit

Carved roses on two side units (below right)

Drawers have splined through-tenon joinery and pulls (below left)