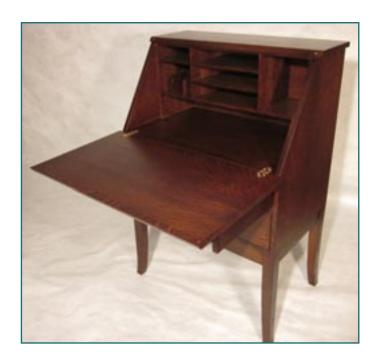

### Ferris Secretary Desk

Hide your mess!

Drop-down work surface Dovetail drawers