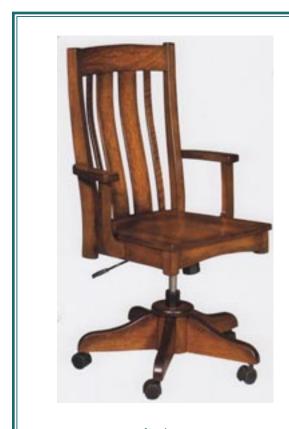

#### Wiltshire & Woodman options:

- standard arm (top right) or short arm (center right)
- nail heads (bottom right)
- fabric or leather on arm (top right)

Andrew Short arms & gas lift

Inspiration 23"w x 18"d x 32"h