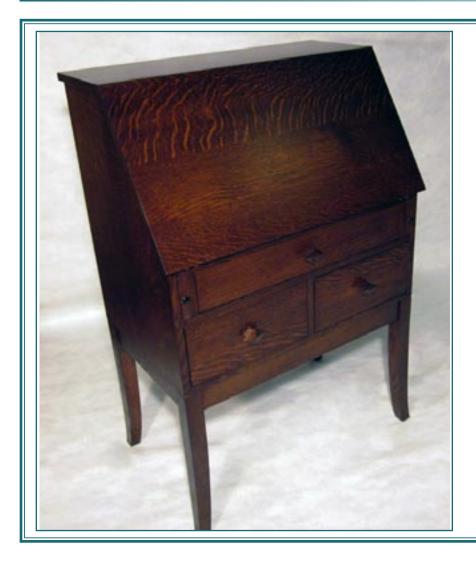

### Ferris Secretary Desk

Hide your mess!

Drop-down work surface Dovetail drawers