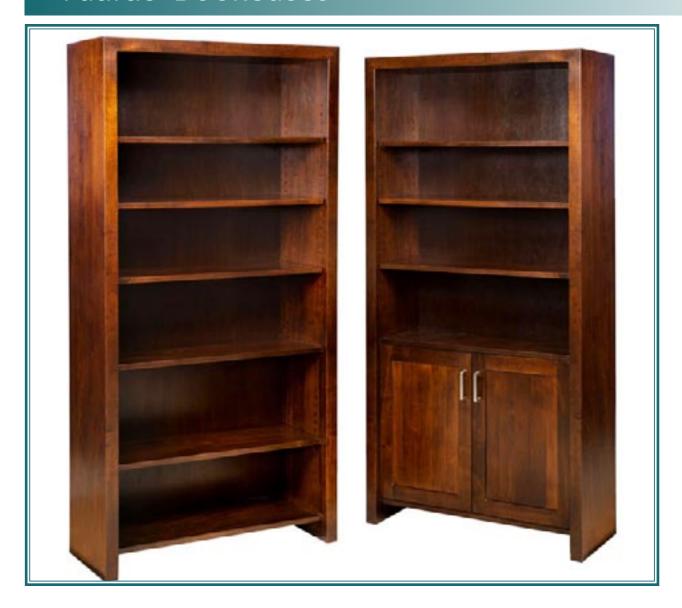

### Tiny Home Soluntion: Honor Bookcase

At only 28" wide, the perfect solution for tiny homes

Available heights:

72"

60"

48"