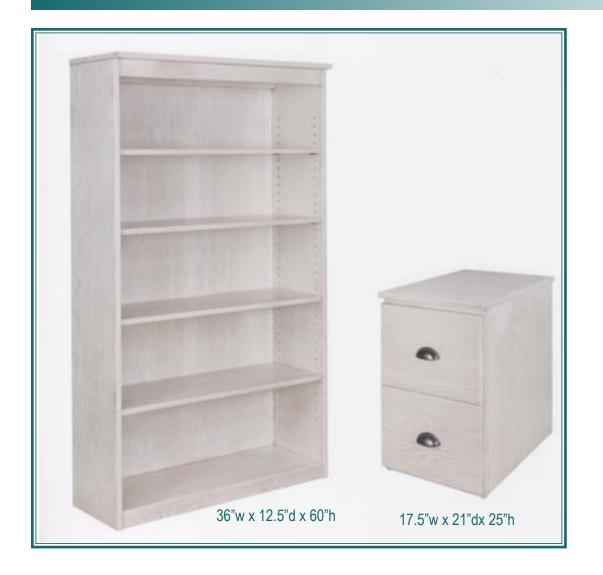

de

Phone charging dock on top

Shown in brown maple with Earthtone stone



### Inspiration Bookcase & Lateral File Cabinet





Bookcase features: 3 adjustable shelves 16 3/4" x 28" lateral file drawer in bottom

Shown in brown maple with Earthtone stone





24" deep (shown) or 30" deep

Pencil drawer or keyboard pullout

Standard 60" wide (shown) Other available widths: 48", 54", 66", 72", 84"

Shown in brown maple with Asbury stone

### Intrepid File Cabinet



Also available: lateral file cabinet

Options: locks on drawers casters

Shown in brown maple with Asbury stone



### Landmark Desk





### Landmark Bookcase



Fully adjustable shelves 3/4" thick top

Shown:

38"w x 12"d x 72"h

Also available:

36"h

48"h

60"h



# Lexie Lift Desk





### Lexie File Cabinet and Bookcase





### Mission Desk





### Mission Desk with Secretary





### Mission Bookcase



Fully adjustable shelves 3/4" thick top

Shown:

38"w x 12.25"d x 72"h

Other available heights:

36"h

48"h

60"h



### Mont Blanc Lift Desk





### Packable Bookcase, single or double



Designed to easily break down and pack flat

Easily assemble with through-tenons

Two adjustable shelves

Single or double









### Rosebud Bookcase



Inlaid stained glass & walnut rosebuds on center unit

Carved roses on two side units (below right)

Drawers have splined through-tenon joinery and pulls (below left)





# Simple Return Table, File Cabinet, Printer Stand





### Taurus Desk





### Taurus Bookcases



Both styles: 36"w x 13"d x 72"h

Shelves: 32"w x 11.75"d



### Tiny Home Soluntion: Honor Bo