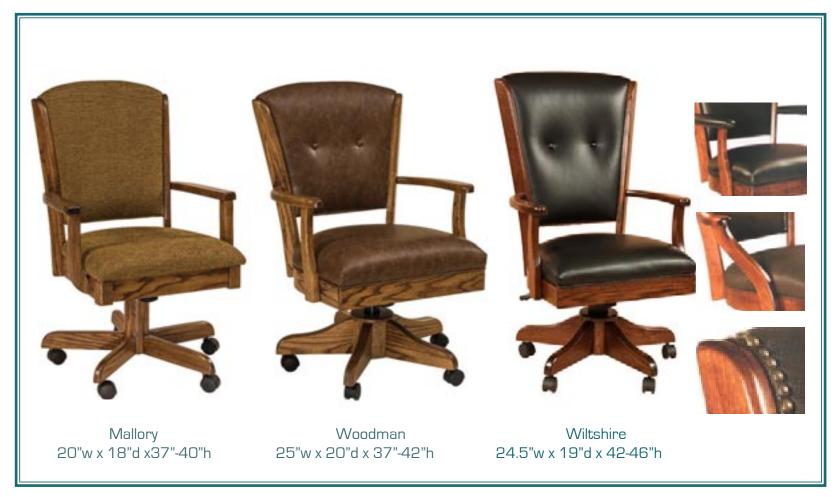

#### Wiltshire & Woodman options:

- standard arm (top right) or short arm (center right)
- nail heads (bottom right)
- fabric or leather on arm (top right)

Andrew Short arms & gas lift

Inspiration 23"w x 18"d x 32"h