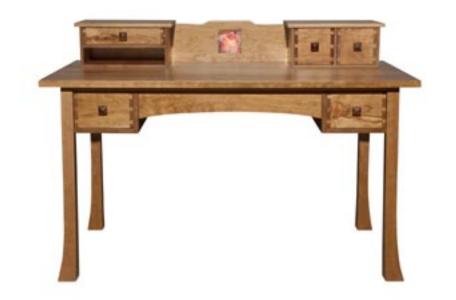

### Inspiration Two-Sided Desk

Front features 2 file drawers, 2 storage drawers, 1 keyboard drawer with flip-down front

Back features 2 doors with 1 adjustable 11 1/4" x 18" shelf in each side

Phone charging dock on top

Shown in brown maple with Earthtone stone