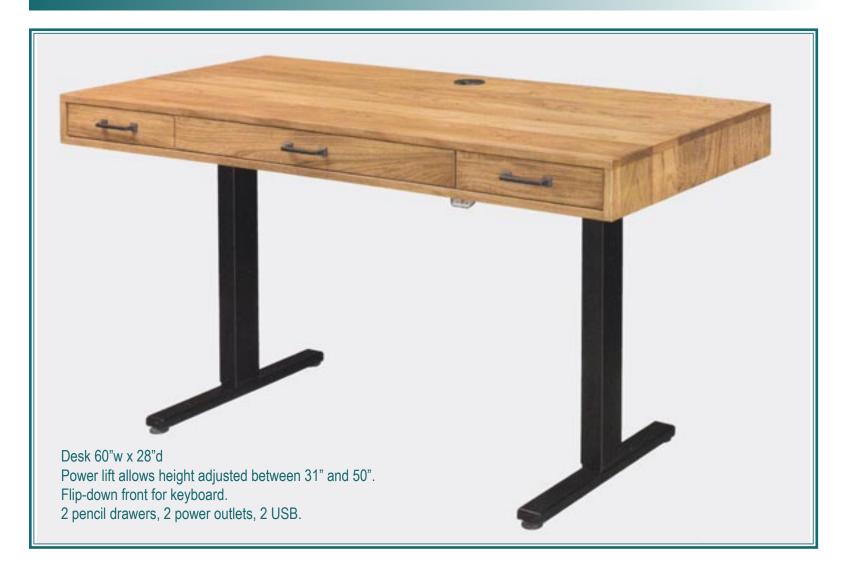

aple with Earthtone stone





24" deep (shown) or 30" deep

Pencil drawer or keyboard pullout

Standard 60" wide (shown) Other available widths: 48", 54", 66", 72", 84"

Shown in brown maple with Asbury stone

### Intrepid File Cabinet



Also available: lateral file cabinet

Options: locks on drawers casters

Shown in brown maple with Asbury stone



### Landmark Desk





### Landmark Bookcase



Fully adjustable shelves 3/4" thick top

Shown:

38"w x 12"d x 72"h

Also available:

36"h

48"h

60"h



# Lexie Lift Desk





### Lexie File Cabinet and Bookcase





### Mission Desk





### Mission Desk with Secretary





### Mission Bookcase



Fully adjustable shelves 3/4" thick top

Shown:

38"w x 12.25"d x 72"h

Other available heights:

36"h

48"h

60"h



### Mont Blanc Lift Desk





### Packable Bookcase, single or double



Designed to easily break down and pack flat

Easily assemble with through-tenons

Two adjustable shelves

Single or double









### Rosebud Bookcase



Inlaid stained glass & walnut rosebuds on center unit

Carved roses on two side units (below right)

Drawers have splined through-tenon joinery and pulls (below left)





# Simple Return Table, File Cabinet, Printer Stand





### Taurus Desk





### Taurus Bookcases



Both styles: 36"w x 13"d x 72"h

Shelves: 32"w x 11.75"d



### Tiny Home Soluntion: Honor Bookcase



At only 28" wide, the perfect solution for tiny homes

Available heights:

72"

60"

48"



### Tommie Desk





# Walnut & Curly Maple Bookcase



25"w x 11"d x 60"h

Walnut frame and back Curly maple shelves