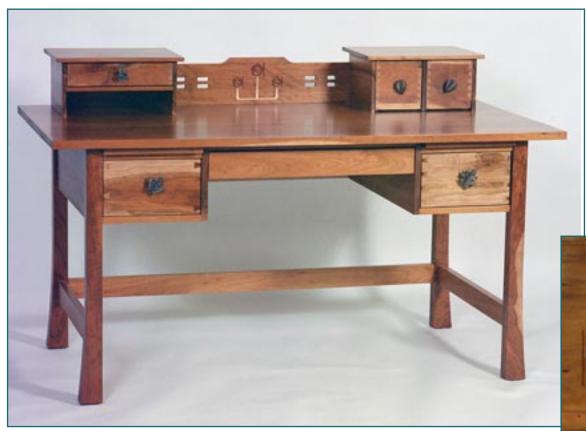

e-out

Other widths available: 48", 54", 66", 72", 84"

Shown in rustic cherry with Michaels stain



### Downeys File Cabinets





Left to right:

Lateral file cabinet
File cabinet
File cabinet with casters

Shown in rustic cherry with Michaels stain



### Ferris Secretary Desk



Hide your mess!

Drop-down work surface Dovetail drawers



#### Genovese Armoire Desk



40"w x 20"d x 76"h

Combines function & art with cutouts, handmade Motawi tiles of your choice, and grommeted pass-throughs for computer and peripherals cables. Leaded glass panels or carvings may be substituted for tiles.

Shown in natural cherry.





### Glasgow Rose Desk, Option A



Leaded glass rose

Handcut dovetail drawers with hand carved wooden slides

Hand carved pyramid knobs



# Glasgow Rose Desk, Option B



Carved roses with inlaid maple stems

Handcut dovetail drawers with hand carved wooden slides

Hardware is customer choice



### Glasgow Rose Bookcase



104" w x 21" d x 89" h

All sections feature carved roses (shown below)

Lights & wood-trimmed glass shelve in center

Side sections have adjustable wooden shelves

A Terry Hanover design



### Inspiration Two-Sided Desk



Front features 2 file drawers, 2 storage drawers, 1 keyboard drawer with flip-down front

Back features 2 doors with 1 adjustable 11 1/4" x 18" shelf in each side

Phone charging dock on top

Shown in brown maple with Earthtone stone



### Inspiration Bookcase & Lateral File Cabinet





Bookcase features: 3 adjustable shelves 16 3/4" x 28" lateral file drawer in bottom

Shown in brown maple with Earthtone stone