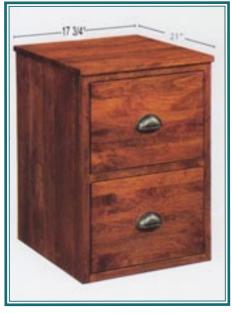

### Downeys File Cabinets

Left to right:

Lateral file cabinet
File cabinet
File cabinet with casters

Shown in rustic cherry with Michaels stain