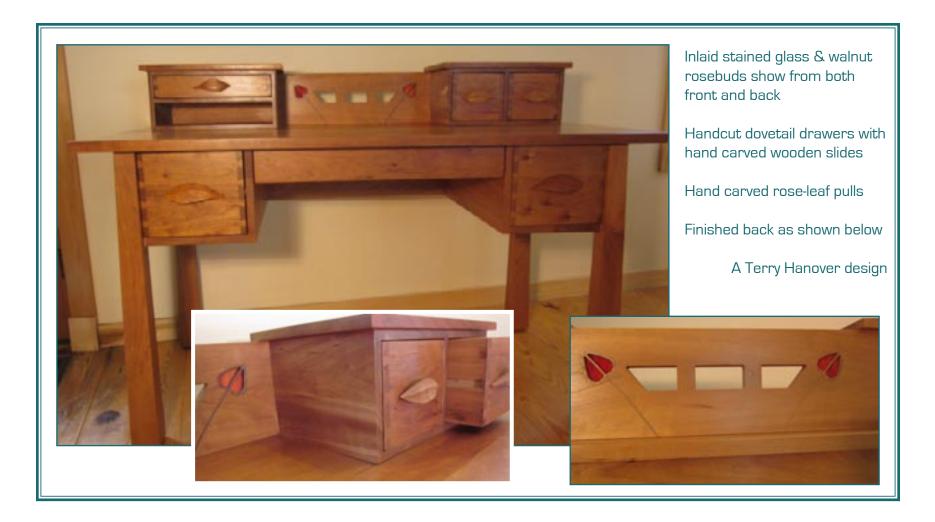

#### Genovese Armoire Desk

40"w x 20"d x 76"h

Combines function & art with cutouts, handmade Motawi tiles of your choice, and grommeted pass-throughs for computer and peripherals cables. Leaded glass panels or carvings may be substituted for tiles.

Shown in natural cherry.