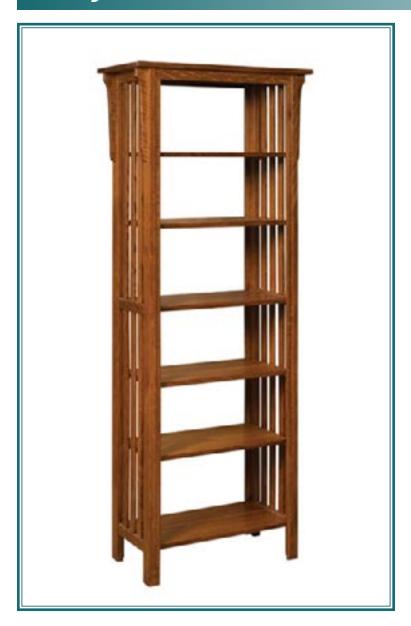

### Mission Bookcase

Fully adjustable shelves 3/4" thick top

Shown:

38"w x 12.25"d x 72"h

Other available heights:

36"h

48"h

60"h