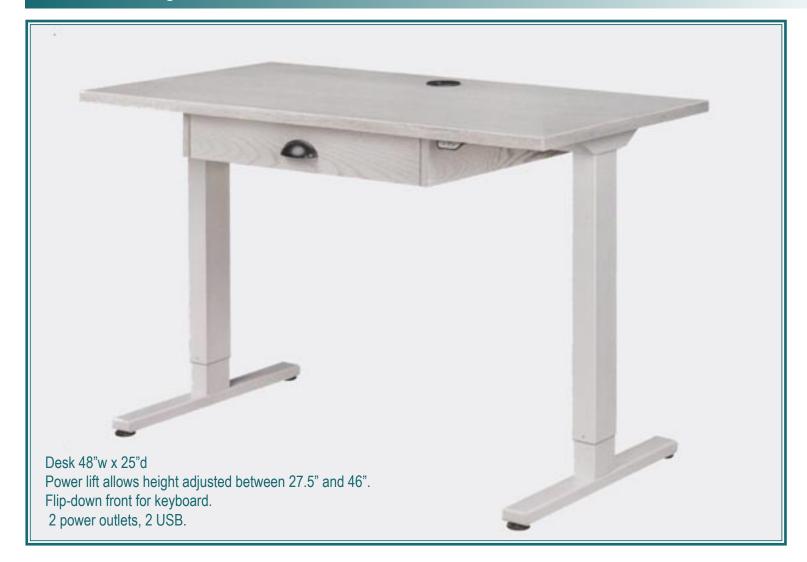

adjustable 11 1/4" x 18" shelf in each side

Phone charging dock on top

Shown in brown maple with Earthtone stone



### Inspiration Bookcase & Lateral File Cabinet





Bookcase features: 3 adjustable shelves 16 3/4" x 28" lateral file drawer in bottom

Shown in brown maple with Earthtone stone





24" deep (shown) or 30" deep

Pencil drawer or keyboard pullout

Standard 60" wide (shown) Other available widths: 48", 54", 66", 72", 84"

Shown in brown maple with Asbury stone

### Intrepid File Cabinet



Also available: lateral file cabinet

Options: locks on drawers casters

Shown in brown maple with Asbury stone



### Landmark Desk





### Landmark Bookcase



Fully adjustable shelves 3/4" thick top

Shown:

38"w x 12"d x 72"h

Also available:

36"h

48"h

60"h



# Lexie Lift Desk





### Lexie File Cabinet and Bookcase





### Mission Desk





### Mission Desk with Secretary





### Mission Bookcase



Fully adjustable shelves 3/4" thick top

Shown:

38"w x 12.25"d x 72"h

Other available heights:

36"h

48"h

60"h



### Mont Blanc Lift Desk





### Packable Bookcase, single or double



Designed to easily break down and pack flat

Easily assemble with through-tenons

Two adjustable shelves

Single or double









### Rosebud Bookcase



Inlaid stained glass & walnut rosebuds on center unit

Carved roses on two side units (below right)

Drawers have splined through-tenon joinery and pulls (below left)





# Simple Return Table, File Cabinet, Printer Stand





### Taurus Desk





### Taurus Bookcases



Both styles: 36"w x 13"d x 72"h

Shelves: 32"w x 11.