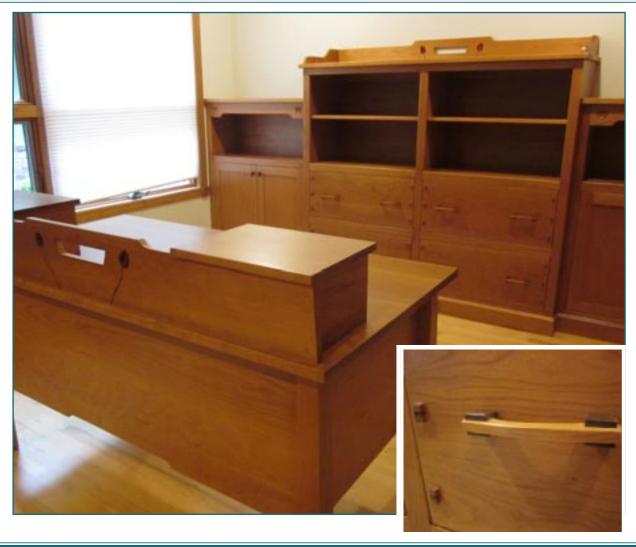

### Rosebud Bookcase

Inlaid stained glass & walnut rosebuds on center unit

Carved roses on two side units (below right)

Drawers have splined through-tenon joinery and pulls (below left)