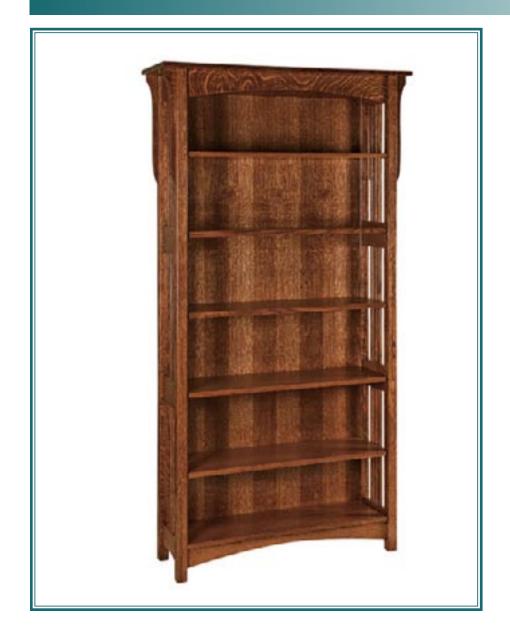

### Mission Bookcase

Fully adjustable shelves 3/4" thick top

Shown:

38"w x 12.25"d x 72"h

Other available heights:

36"h

48"h

60"h