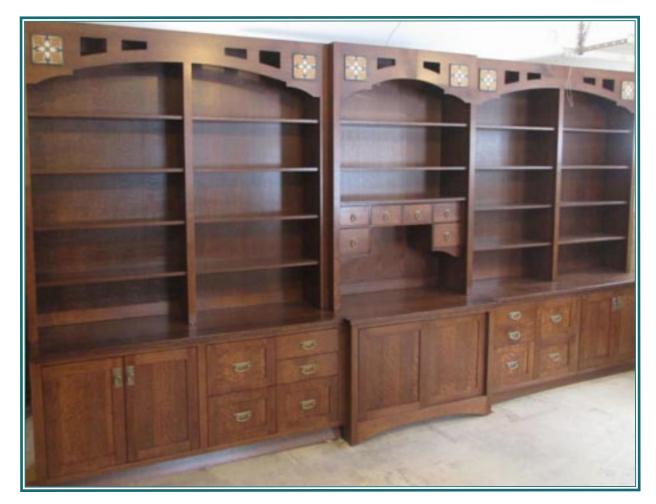

### Barrington Built-In Bookcase

This stunning built-in bookcase features handmade tiles, cutouts, sliding center doors, and pullout shelves in bottom.

Shown in quarter-sawn white oak with Asbury stain

Frank Thomas House tiles by Motawi, Ann Arbor, MI

164" wide x 108" high

A Terry Hanover design

A Center of the World exclusive