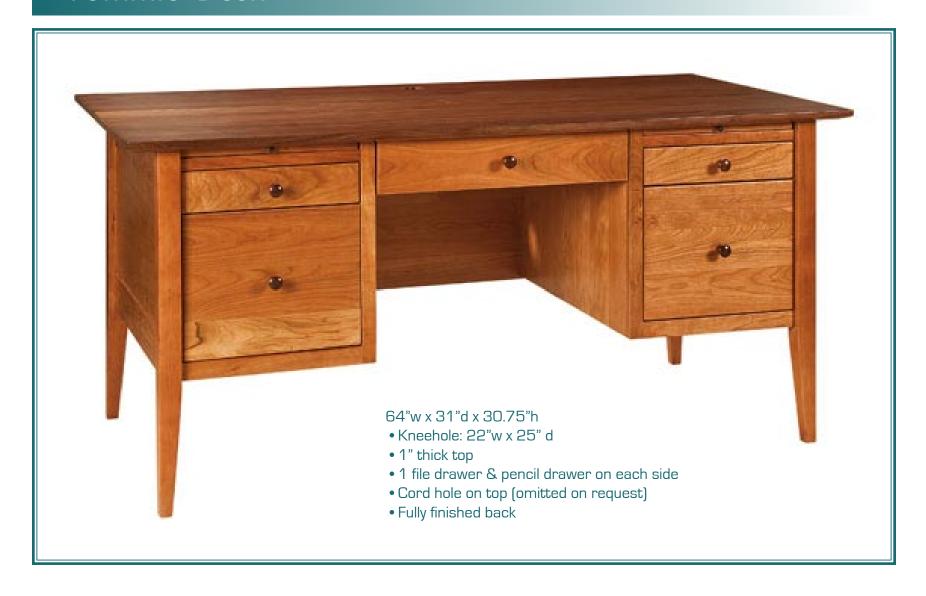

# Downey Desk

Sometimes simple is best

30" wide pencil drawer or keyboard slide-out

Other widths available: 48", 54", 66", 72", 84"

Shown in rustic cherry with Michaels stain