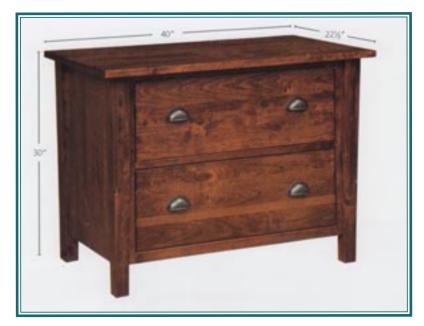

### Downeys File Cabinets

Left to right:

Lateral file cabinet
File cabinet
File cabinet with casters

Shown in rustic cherry with Michaels stain