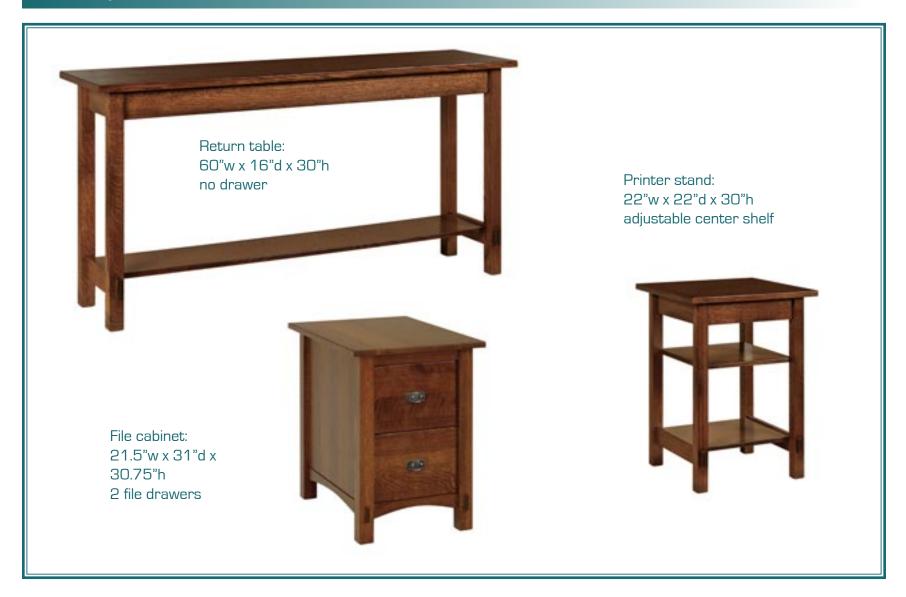

3/4" thick top

Shown:

38"w x 12"d x 72"h

Also available:

36"h

48"h

60"h



# Lexie Lift Desk





### Lexie File Cabinet and Bookcase





### Mission Desk





### Mission Desk with Secretary





### Mission Bookcase



Fully adjustable shelves 3/4" thick top

Shown:

38"w x 12.25"d x 72"h

Other available heights:

36"h

48"h

60"h



### Mont Blanc Lift Desk





### Packable Bookcase, single or double



Designed to easily break down and pack flat

Easily assemble with through-tenons

Two adjustable shelves

Single or double









### Rosebud Bookcase



Inlaid stained glass & walnut rosebuds on center unit

Carved roses on two side units (below right)

Drawers have splined through-tenon joinery and pulls (below left)





# Simple Return Table, File Cabinet, Printer Stand





### Taurus Desk





### Taurus Bookcases



Both styles: 36"w x 13"d x 72"h

Shelves: 32"w x 11.75"d



### Tiny Home Soluntion: Honor Bookcase



At only 28" wide, the perfect solution for tiny homes

Available heights:

72"

60"

48"



### Tommie Desk





# Walnut & Curly Maple Bookcase



25"w x 11"d x 60"h

Walnut frame and back Curly maple shelves