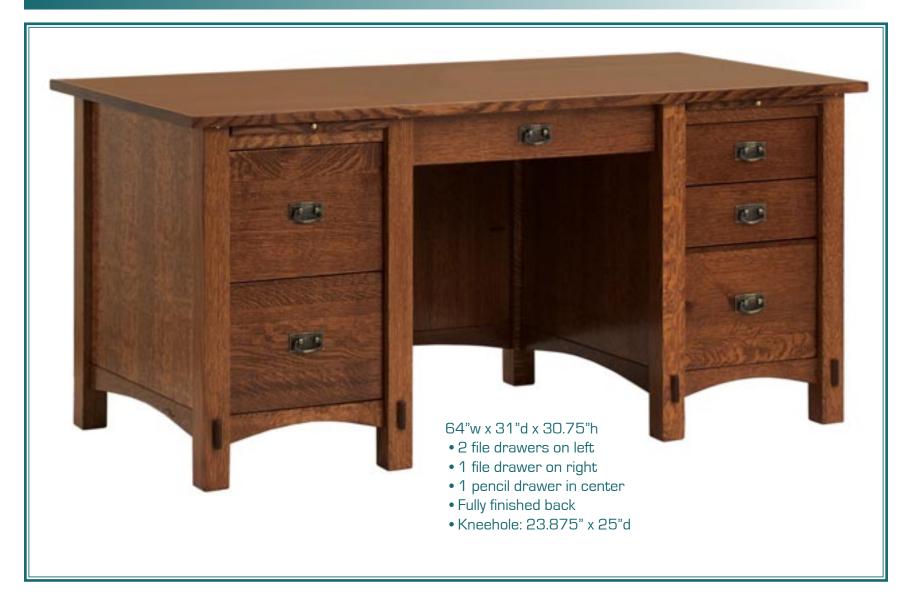

k on top

Shown in brown maple with Earthtone stone



### Inspiration Bookcase & Lateral File Cabinet





Bookcase features: 3 adjustable shelves 16 3/4" x 28" lateral file drawer in bottom

Shown in brown maple with Earthtone stone





24" deep (shown) or 30" deep

Pencil drawer or keyboard pullout

Standard 60" wide (shown) Other available widths: 48", 54", 66", 72", 84"

Shown in brown maple with Asbury stone

### Intrepid File Cabinet



Also available: lateral file cabinet

Options: locks on drawers casters

Shown in brown maple with Asbury stone



### Landmark Desk





### Landmark Bookcase



Fully adjustable shelves 3/4" thick top

Shown:

38"w x 12"d x 72"h

Also available:

36"h

48"h

60"h



# Lexie Lift Desk





### Lexie File Cabinet and Bookcase





### Mission Desk





### Mission Desk with Secretary





### Mission Bookcase



Fully adjustable shelves 3/4" thick top

Shown:

38"w x 12.25"d x 72"h

Other available heights:

36"h

48"h

60"h



### Mont Blanc Lift Desk





### Packable Bookcase, single or double



Designed to easily break down and pack flat

Easily assemble with through-tenons

Two adjustable shelves

Single or double









### Rosebud Bookcase



Inlaid stained glass & walnut rosebuds on center unit

Carved roses on two side units (below right)

Drawers have splined through-tenon joinery and pulls (below left)





# Simple Return Table, File Cabinet, Printer Stand





### Taurus Desk





### Taurus Bookcases



Both styles: 36"w x 13"d x 72"h

Shelves: 32"w x 11.75"d



### Tiny Home Soluntion: Honor Bookcase



At only 28"