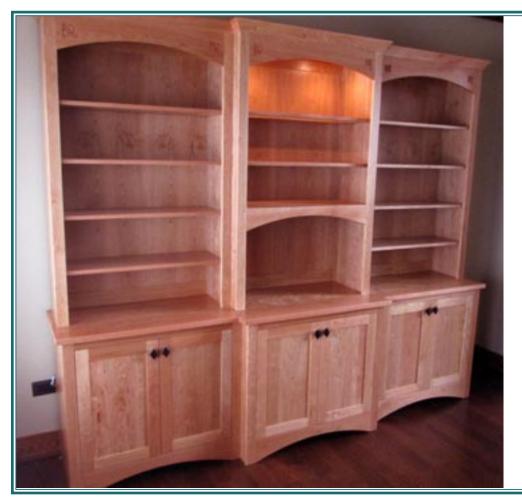

### Glasgow Rose Bookcase

104" w x 21" d x 89" h

All sections feature carved roses (shown below)

Lights & wood-trimmed glass shelve in center

Side sections have adjustable wooden shelves

A Terry Hanover design